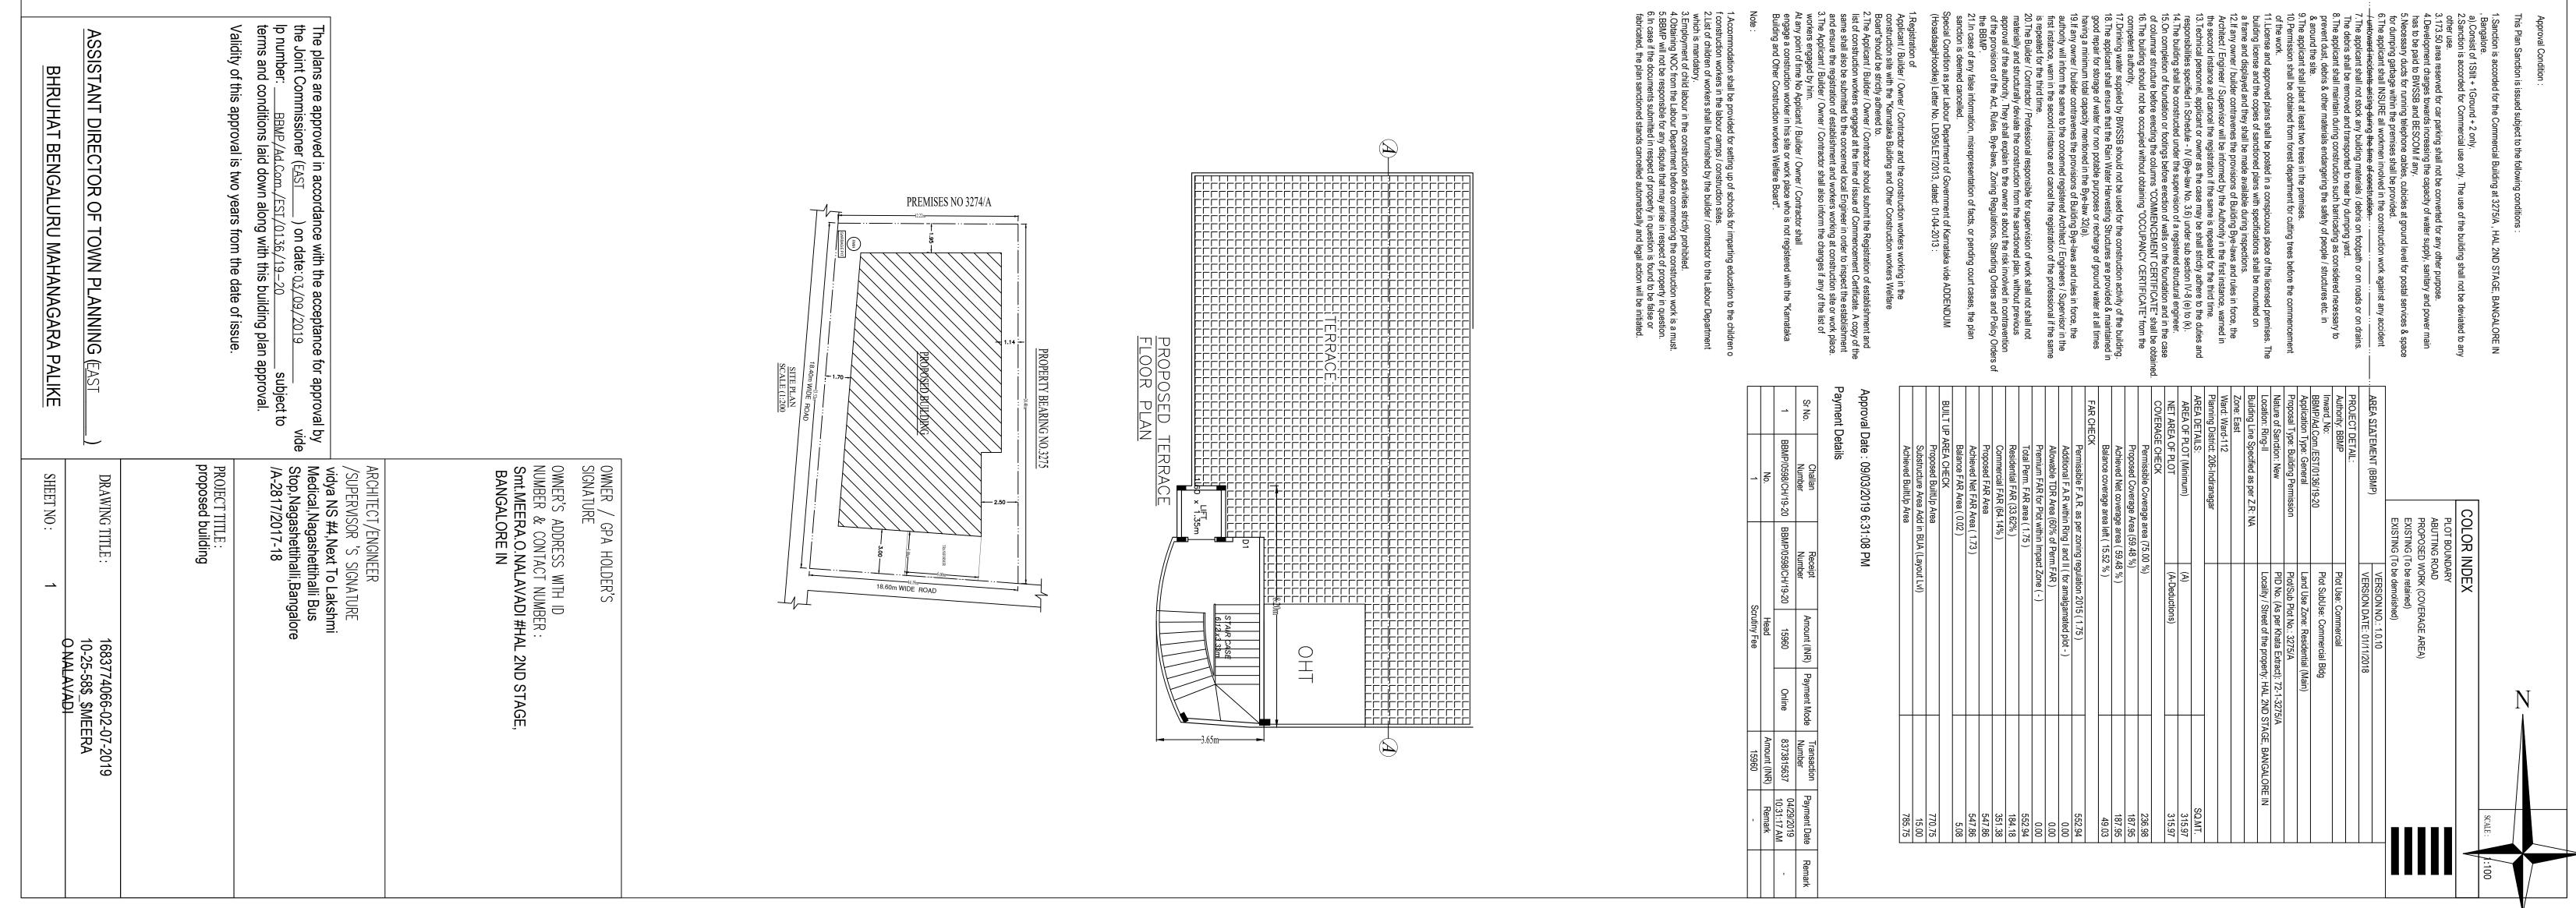

| 136.74      | 2            | 1          |
| S                                              | SPLIT split |              |                                                               |             | 5            |            |
| ź                                              |             | FLAI         | 184.19                                                        | 175.30      | 71           |            |
| Total                                          | I           | I            | 737 70                                                        | 08 33/      | 16           | در<br>در   |

| JnitBUA    |  |
|------------|--|
| Table      |  |
| for        |  |
| Block :A1  |  |
| :A1        |  |
| (MEERA     |  |
| 0          |  |
| o nalavadi |  |
| /ADI)      |  |